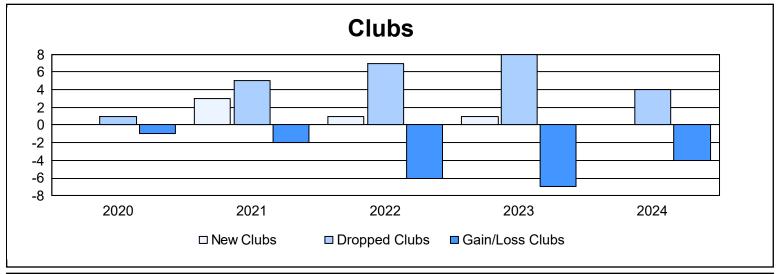

District LA 4 As of June 2024 Cumulative

| Year      | New<br>Clubs | Dropped<br>Clubs | Gain/<br>Loss<br>Clubs | New<br>Members | Charter<br>Members | Reinstate<br>Members | Transfer<br>Members | Total<br>Member<br>Added | Total<br>Members<br>Dropped | Gain/<br>Loss<br>Members |
|-----------|--------------|------------------|------------------------|----------------|--------------------|----------------------|---------------------|--------------------------|-----------------------------|--------------------------|
| 2019-2020 | 0            | 1                | -1                     | 44             | 18                 | 5                    | 5                   | 72                       | 346                         | -274                     |
| 2020-2021 | 3            | 5                | -2                     | 220            | 68                 | 20                   | 8                   | 316                      | 388                         | -72                      |
| 2021-2022 | 1            | 7                | -6                     | 180            | 56                 | 104                  | 5                   | 345                      | 507                         | -162                     |
| 2022-2023 | 1            | 8                | -7                     | 90             | 21                 | 11                   | 9                   | 131                      | 277                         | -146                     |
| 2023-2024 | 0            | 4                | -4                     | 73             | 0                  | 12                   | 2                   | 87                       | 143                         | -56                      |
| Average   | 1            | 5                | -4                     | 121            | 33                 | 30                   | 6                   | 190                      | 332                         | -142                     |